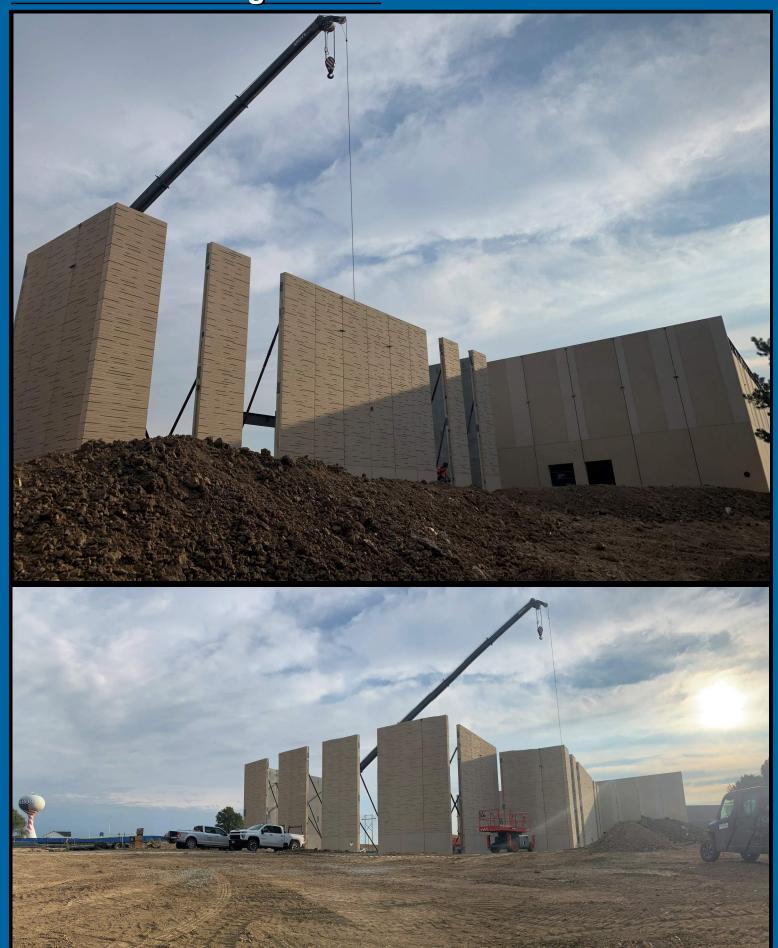

ss Update 9/18/2023

#### **Progress Update:**

#### 1. Middle-High School Addition

#### a. Completed

- i. All storm/sanitary installations complete
- ii. 99% foundations poured
- iii. Erection of all precast in new gym
- iv. Steel joists supporting roof in new gym
- v. Erection of precast in commons area/classrooms 123-132
- vi. Elevator shaft precast set
- vii. Light pole installation

#### b. Ongoing

- i. Rough grading
- ii. Precast delivery
- iii. Precast erection
- iv. Steel erection
- v. Decking installation

#### c. Upcoming:

- i. Pouring of new parking lot & expansion of existing parking lot
- ii. Roof blocking/Roof curbs/Roofing
- iii. Practice field equipment shed
- iv. Bus parking fencing
- v. MEP rough-ins
- vi. Exterior structural framing

# **South/East Facing Precast**



## Gym during metal deck install



North facing brick veneered precast



# Steel erection in classroom & commons area



### **Erection of elevator shaft in commons area**