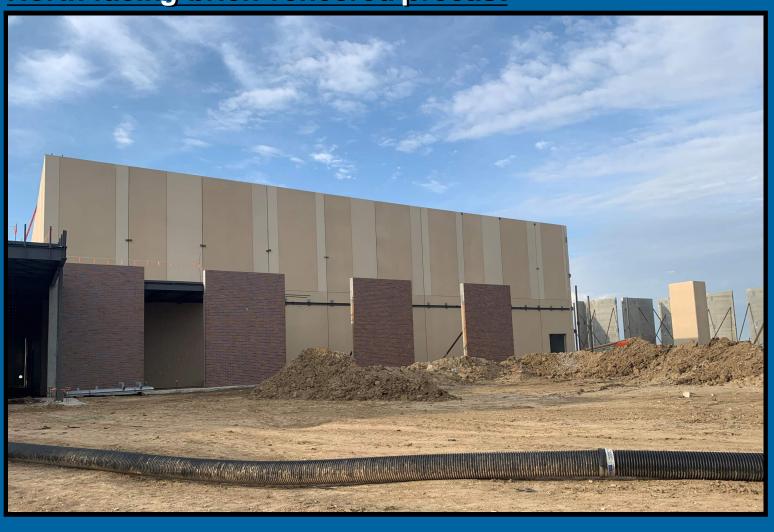

Addition

#### a. Completed

- i. All storm/sanitary installations complete
- ii. 99% foundations poured
- iii. Erection of all precast in new gym
- iv. Steel joists supporting roof in new gym
- v. Erection of precast in commons area/classrooms 123-132
- vi. Elevator shaft precast set
- vii. Light pole installation

#### b. Ongoing

- i. Rough grading
- ii. Precast delivery
- iii. Precast erection
- iv. Steel erection
- v. Decking installation

#### c. Upcoming:

- i. Pouring of new parking lot & expansion of existing parking lot
- ii. Roof blocking/Roof curbs/Roofing
- iii. Practice field equipment shed
- iv. Bus parking fencing
- v. MEP rough-ins
- vi. Exterior structural framing

# **South/East Facing Precast**



## Gym during metal deck install



North facing brick veneered precast



# Steel erection in classroom & commons area



### **Erection of elevator shaft in commons area**