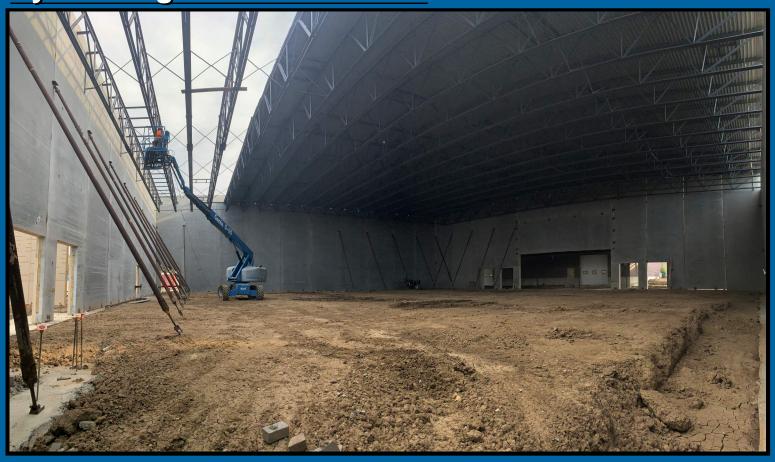

Update:**

#### 1. Middle-High School Addition

#### a. Completed

- i. All storm/sanitary installations complete
- ii. 99% foundations poured
- iii. Erection of all precast in new gym
- iv. Steel joists supporting roof in new gym
- v. Erection of precast in commons area/classrooms 123-132
- vi. Elevator shaft precast set
- vii. Light pole installation

#### b. Ongoing

- i. Rough grading
- ii. Precast delivery
- iii. Precast erection
- iv. Steel erection
- v. Decking installation

#### c. Upcoming:

- i. Pouring of new parking lot & expansion of existing parking lot
- ii. Roof blocking/Roof curbs/Roofing
- iii. Practice field equipment shed
- iv. Bus parking fencing
- v. MEP rough-ins
- vi. Exterior structural framing

# **South/East Facing Precast**



## Gym during metal deck install



North facing brick veneered precast



# Steel erection in classroom & commons area



### **Erection of elevator shaft in commons area**